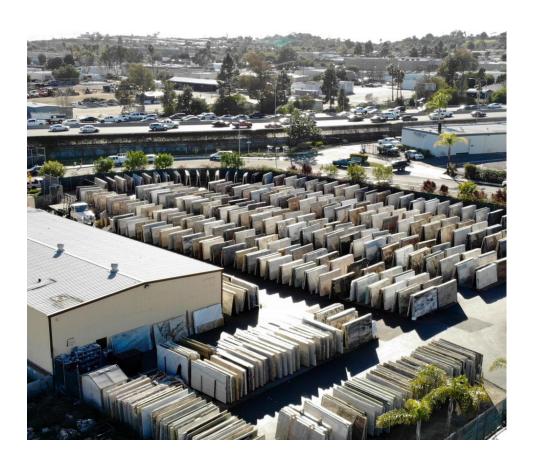

## **INITIAL CHALLENGES**

Founded in 2005, Brazilian Exotic Granite is a regional slab importer and retail with three Southern California locations. The company headquarters is in San Marcos, California. The company sells exotic and unique countertop slabs to homeowners, fabricators, and contractors.

The problem was that they had a very outdated website that was near impossible to find on Google. There were no products to browse and very little information that would lead a customer to want to visit a retail location. We updated their website with over 1,000 products and optimized it for SEO as well as local SEO. The new site made a big difference in conversions from website traffic into actual foot traffic to their retail locations.